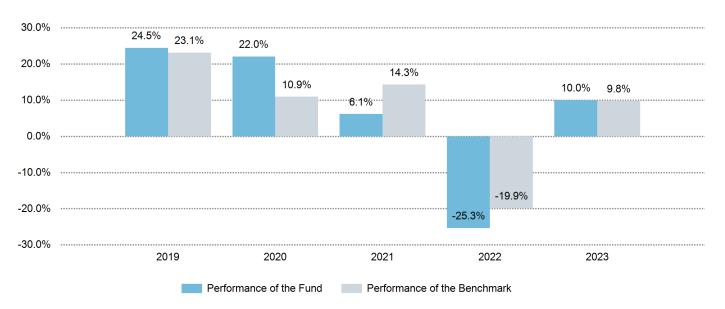

### Past performance

This chart shows the fund's performance as the percentage loss or gain per year over the last 5 years against its benchmark.

Past performance is not a reliable indicator of future performance. Markets could develop very differently in the future. It can help you to assess how the fund has been managed in the past, and compare it with its benchmark.

The past performance was calculated in GBP. In this calculation, all costs and fees with the exception of the entry charge have been deducted.