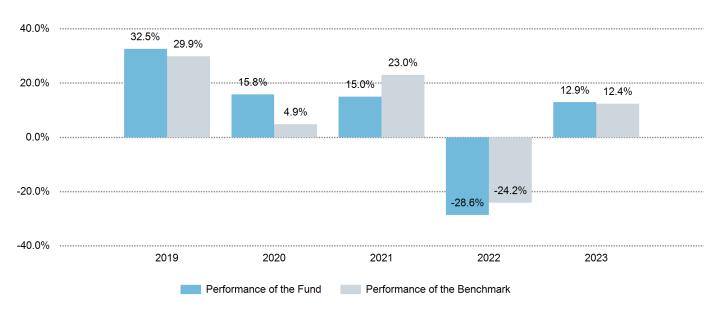

## Past performance

This chart shows the fund's performance as the percentage loss or gain per year over the last 5 years against its benchmark.

Past performance is not a reliable indicator of future performance. Markets could develop very differently in the future. It can help you to assess how the fund has been managed in the past, and compare it with its benchmark.

The past performance was calculated in EUR. In this calculation, all costs and fees with the exception of the entry charge have been deducted.